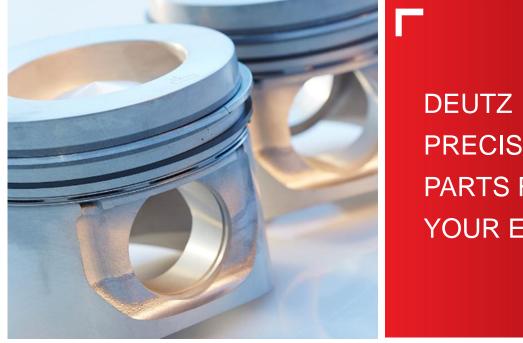

### Perfect interaction

The complex geometry of DEUTZ pistons is precisely matched to the DEUTZ engine. The result is long and trouble-free operation.

**PRECISION** PARTS FOR YOUR ENGINE!

All pistons are not the same: Only DEUTZ Genuine Pistons offer the specific design that is required for optimum engine performance. Even minimal deviations of material and production quality can lead to increased wear and loss of engine performance.

A genuine DEUTZ piston has undergone a long development process with elaborate test runs - no wonder in view of the extreme loads that await it in operation: At 1800 revolutions per minute, a piston changes direction more than 5 million times in 24 hours, covering a distance of more than 500 km. All this at a combustion pressure of up to 160 bar and temperatures of up to 2000 °C!