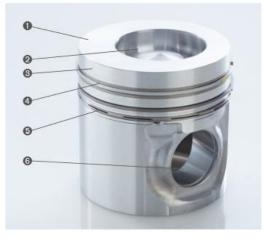

- 1 Piston crown
- 2 Combustion chamber bowl
- 3 Head land (top land)
- 4 Compression ring
- 5 Oil scraper ring
- 6 Piston pin bushing